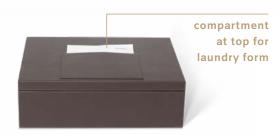

#### Features

- luxurious natural, brown or black colour fabric and stitching
- perfect solution for store and return the laundry
- with compartment at top for laundry form
- water repellent and easy to clean