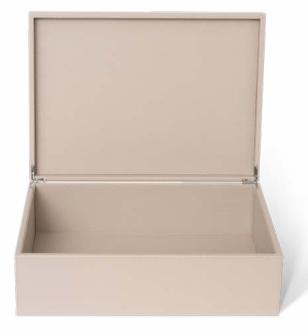

#### laundry box

#### Features

- luxurious natural, brown or black colour fabric and stitching
- perfect solution for store and return the laundry
- with compartment at top for laundry form
- water repellent and easy to clean